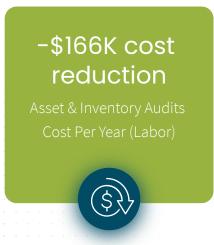

## By the Numbers

### The Results

**Installed** asset location sensors to provide real-time monitoring of over 3,600 racks & 73K critical assets

**Implemented** 14K+ environmental sensors to deliver more accurate rack/server level operating condition data