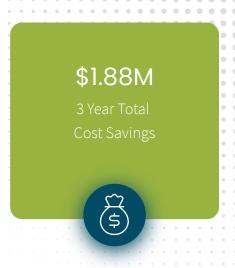

## By the Numbers

### The Results

**Installed** asset location sensors to provide real-time monitoring of over 3,600 racks & 73K critical assets

**Implemented** 14K+ environmental sensors to deliver more accurate rack/server level operating condition data