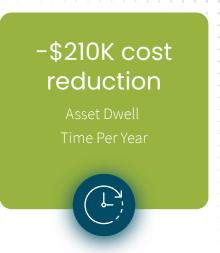

## By the Numbers

### The Results

**Installed** asset location sensors to provide real-time monitoring of over 3,600 racks & 73K critical assets

**Implemented** 14K+ environmental sensors to deliver more accurate rack/server level operating condition data